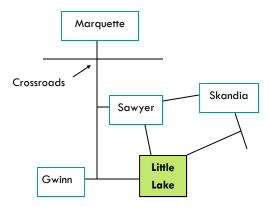

Held at Upper Peninsula Bible Camp, Main Campus Where: Upper Peninsula Bible Camp Main Campus in Little Lake, MI. See map on back of brochure.

Ages: Going into 1st Grade through 8th Grade.