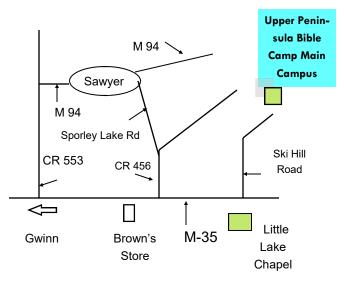

Held at Upper Peninsula Bible Camp, Main Campus Where: Upper Peninsula Bible Camp Main Campus in Little Lake, MI. See map on back of brochure.

Ages: Going into 1st Grade through 8th Grade.